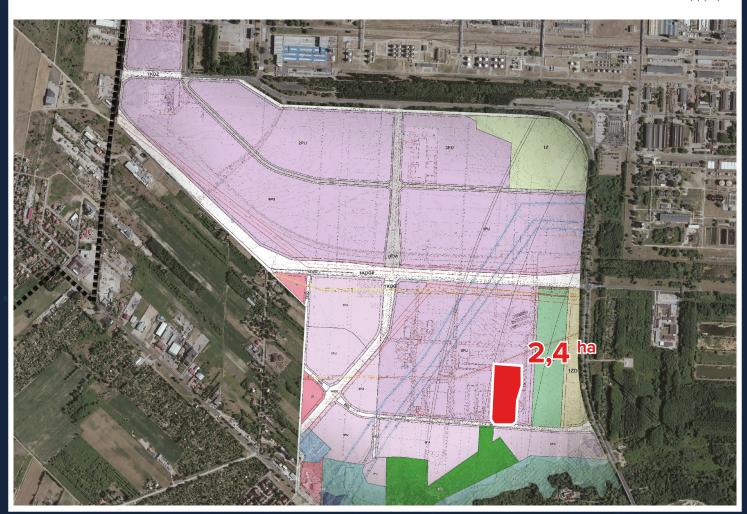

## Investment area description:

Undeveloped and non-improved land property with an approximate area of 2,4 ha. It is in the possession of the private owner. The property is a plot marked as 88/12 in the land and property register. Its shape is irregular and close to rectangular. The land cannot be expanded for further development.

- Zoning: production, storage, warehousing, service
- Maximum building height limit: 24m
- Maximum height limit for structures other than buildings: 98m
- Maximum building coverage: 65%
- Maximum building intensity ratio: 4
- Minimum biologically active surface: 15%
- Parking spaces: minimum 40 for 100 employed
- Technical infrastructure: power line 15kV, high pressure gas DN100, medium pressure gas DN100, drinking water DN100 and DN150, industrial water DN150, fire water DN250, sanitary sewage DN250, industrial sewage DN500, rain water sewage DN1000, central heating DN300, communication conduit DN100
- Access road to the property: single-road asphalt street with two lanes and width 5,50m, single-road asphalt street with two lanes and width 5m
- Underground and overhead obstacles: overhead power line 15kV with a protection zone excluding buildings at a distance of 6m from the line axis