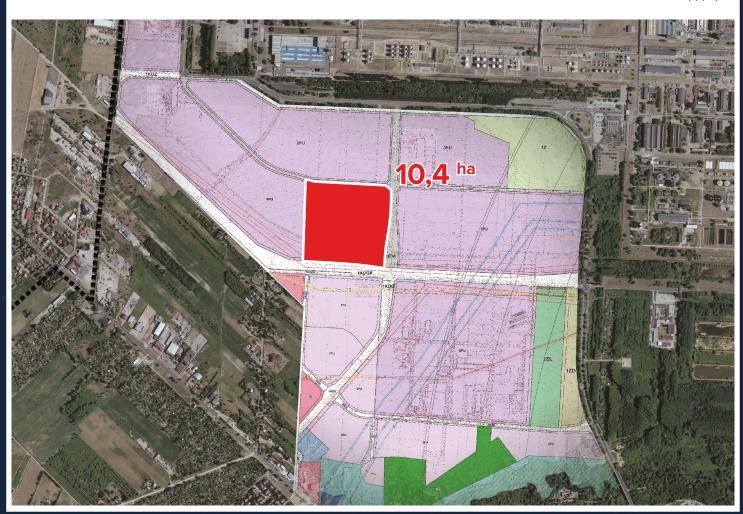

## Investment area description:

Undeveloped and non-improved land property with an approximate area of 10,4 ha owned by the PKN ORLEN S.A. The property consists of plots marked as 48/7 and 49/12 in the land and property register. Its shape is regular and close to square. The land cannot be expanded for further development.